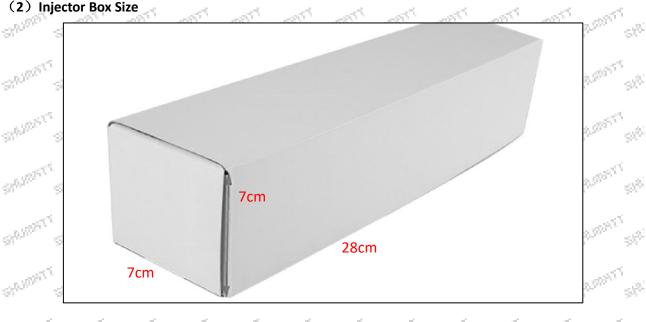

Injector Net Weight: 0.55kg

Gross Weight: 0.6kg

Injector Quality: China Made Brand New

Package Size: 28cm\*7 cm \*7 cm = 1372 cm<sup>3</sup> Injector Type: Diesel Common Rail Injector

MOQ: 4 Pieces

State -

|    | 100 | 1200   | 10 C - | 10 C | - 18 C | 1200 | 1920      | - 10 m   | - 18 Mar | 150 | 150 | 150 | _                   |
|----|-----|--------|--------|------|--------|------|-----------|----------|----------|-----|-----|-----|---------------------|
| -3 | No. | Na     | ame    |      |        | h    | njector P | ackage S | ize(cm   | )   |     |     | $\mathcal{S}^{(1)}$ |
|    | 1   | Inject | or Box |      |        |      |           | 28*7*7   |          |     |     |     |                     |
|    | -55 | -55    | -55    | -55  | -55    | 15   | 25        | -55      | 15       | -55 | -   | -55 | •                   |