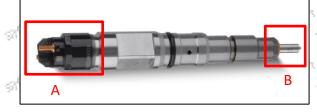

aning requirements specified in the vehicle engine maintenance manual.

Injector failure caused by failure to replace consumable parts as specified in the vehicle engine maintenance manual.

Injector failure caused by not complying with the intake system fit clearance and exhaust system fit clearance requirements specified in the vehicle engine maintenance manual.

Failure to replace the consumable parts and the fitting clearance of the oil inlet system pipeline and the fuel injector connection in accordance with the fuel intake system specified in the vehicle engine maintenance manual.

#### 1.11.0445110074 Injector's Manufacturer

Injector's manufacturer: Shenzhen Shumatt Technology Co., Ltd

# 2.0445110074 Injector Technical Support

## 2.1.0445110074 Injector's Part Number Location





| No.               | Name                      |
|-------------------|---------------------------|
| The second second | brand, logo, part number, |
| Sur. + Su.        | series number             |
| B                 | nozzle part number        |
| the state of      | P AP AP AP A              |

# 2.2.0445110074 Injector's Application Scenarios

Common rail system is an oil supply method refers to the diesel oil from the fuel tank sucked out by the gear pump through the oil-water separator and the gear pump to diesel fine filter, high-pressure pump, common rail pipe, and fuel injector, all together with the closed-loop fuel supply system composed of sensors and ECU that completely separates the generation of injection pressure and the injection process from each other.



Mob/WhatsAp