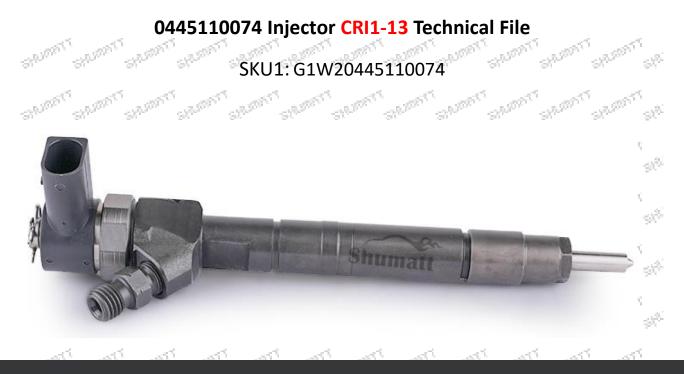

# 0445110074 Injector CRI1-13 Technical File

3:430.6

#### Street Street Street Street -18<sup>-9</sup> 1.1. 0445110074 Injector's Basic Information

| Jan Title   | China made new high quality diesel injector 0445110074 fuel injector CRI1-13 | 5<br>- 51 <sup>86</sup> |
|-------------|------------------------------------------------------------------------------|-------------------------|
| SKU 1       | G1W20445110074                                                               |                         |
| SKU 2       | and a start          | S                       |
| St. St. St. | " ' ' ' ' ' ' ' ' ' ' ' ' ' ' ' ' ' ' '                                      | -98%                    |