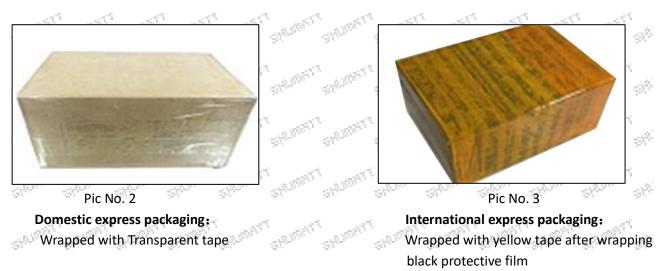

as picture No.2. International express packaging: Wrapped with waterproof yellow tape After wrapping the black protective film, such as picture No. 3.

Pallet Shipping: Use fumigation free and recycling trays that meet export requirements, and use white wrapping protective film to wrap and bind with cable ties for the outside, such as picture No. 4, also, the products can be packaged according to customers' requirements.

The packing tray is made of plastic and can be recycled.

Transparent tape, yellow tape, black wrapping protective film, white wrapping protective film are non-degradable materials, please dispose of them properly.

Minors are prohibited from using transparent tape, yellow tape, black wrapping protective film, and white wrapping protective film to avoid personal injury.





Mob/WhatsApp: +86 13410541523 Email:ruby@shumatt.com © 2022 Shenzhen Shumatt Technology Co., Ltd



39.57 Pic No. 4 Pallet Shipping: Use pallet that meet export requirements, and use white wrapping protective film to wrap and bind with cable ties

#### 4.0445110074 Injector's Storage Standard

#### (1) Choose a suitable storage place

The warehouse and cargo yard where the fuel injector is stored should be kept clean and dry, and away from the factory buildings that generate harmful gases and dust; do not mix with acid, alkali, salt and other substances; the storage place should have a good drainage system; the cargo yard should be flattened with gravel or furnace ash etc. to enhance the water permeability of the surface layer to keep the reservoir area dry.

#### (2) Strict requiremen