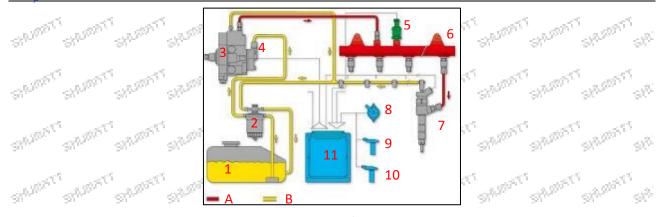

----|
| The second second | brand, logo, part number, |
| Sur. + Su.        | series number             |
| B                 | nozzle part number        |
| the state of      | P AP AP AP A              |

# 2.2.0445110074 Injector's Application Scenarios

Common rail system is an oil supply method refers to the diesel oil from the fuel tank sucked out by the gear pump through the oil-water separator and the gear pump to diesel fine filter, high-pressure pump, common rail pipe, and fuel injector, all together with the closed-loop fuel supply system composed of sensors and ECU that completely separates the generation of injection pressure and the injection process from each other.



Mob/WhatsApp: +86 13410541523 Email : <u>ruby@shumatt.com</u> © 2022 Shenzhen Shumatt Technology Co., Ltd



|                       | 1                     | 25  | Pic                            | : No. 1        | h h h                          |                                          | at at                        |
|-----------------------|-----------------------|-----|--------------------------------|----------------|--------------------------------|------------------------------------------|------------------------------|
| No.                   | Name                  | No. | Name                           | No.            | Name                           | No.                                      | Name                         |
| 1                     | Tank                  | 5   | Common Rail<br>Pressure Sensor | 9              | Engine Crankshaft Sensor       | A